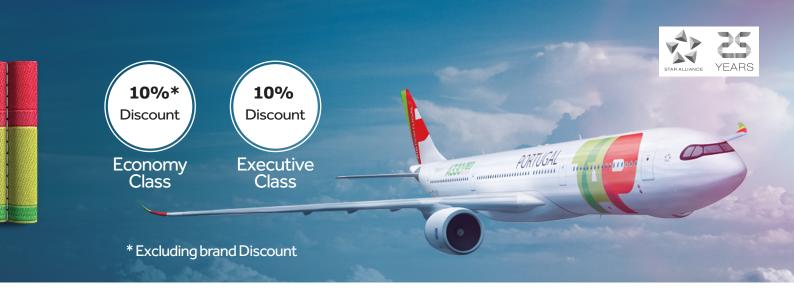

TAP Air Portugal has agreed to offer a discount to the participants who make their flight booking and buy their ticket exclusively through TAP Air Portugal's website.

The code given to this event must be mentioned when making the booking in order to benefit from the discount:

## **IMPORTANT INFORMATION**

• The discount applicable to this event is only valid for online bookings made through TAP Air Portugal's website www.flytap.com and with payment by credit card. The ticket will always be an electronic ticket.

• The discount applies to TAP operated 🛛 lights. Bookings on or which include code-share flights operated by other airlines or on other airlines do not benefit from

the discount. Code-share flights are identified on online bookings with the message "OAL" 👌 🛛 :