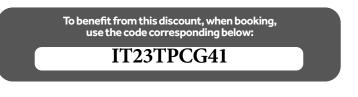

TAP Air Portugal has agreed to offer a discount to the participants who make their flight booking and buy their ticket exclusively through TAP Air Portugal's website.

The code given to this event must be mentioned when making the booking in order to benefit from the discount:

- Enter the website www.flytap.com
- Select flights and dates
- Select Advance Search
- Insert the event code in the Promotion/Congress Code Box.

Exemplo: